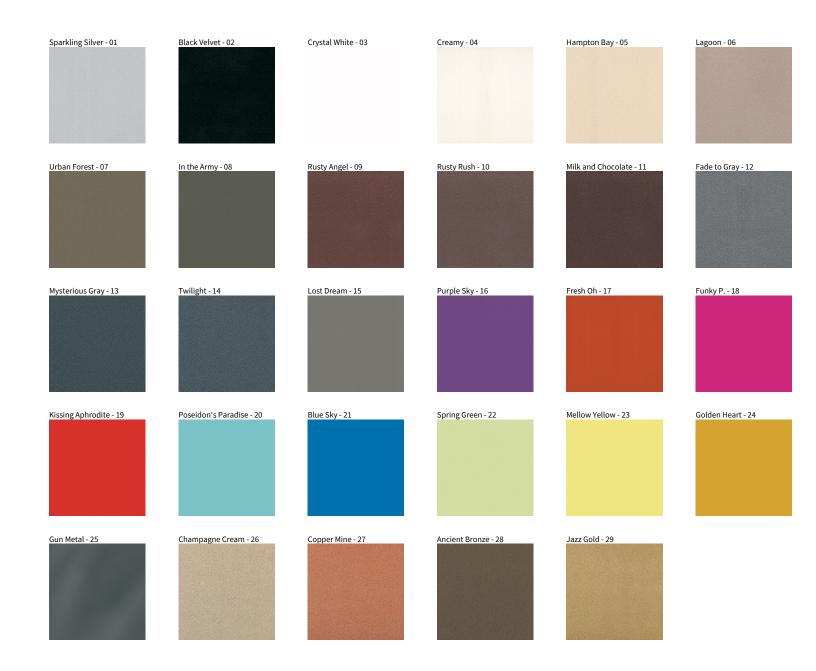

## **CENTRIQ IN TRACK**

COLOR FINISH CHART

| PROJECT  |
|----------|
| TYPE     |
| NOTES    |
| QUANTITY |
| DATE     |

**Digital:** Not all screens are calibrated the same, and therefore, colors will appear differently between screens. **Physical:** When texture is involved, there will be variations in color, character and tone within a product series and between product families.

**Gun Metal:** No Gun Metal finish is alike. It combines a mixture of transparent and black color particles which ensures a highly individual effect and no luminaire being identical. **Champagne Cream, Copper Mine, Ancient Bronze + Jazz Gold:** These finishes have slight fading from specific powder coating production. Each luminaire will slightly vary.